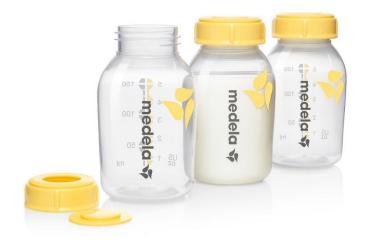

## **Bottles**Feeding & Storing

Benefits of storing and feeding milk using the same bottle.

- Versatile ideal for expressing, storing, freezing and feeding breast milk
- ☐ Durable does not crack or splinter when dropped
- ☐ Safe material for you and your baby
- ☐ The bottles can be used with all Medela breast pumps and teat