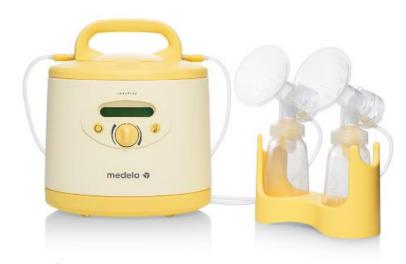

# Symphony Breast Pump

**Hospital Grade Equipment** 

Pump Set

The research-based Symphony breast pump has been developed specifically to support mums throughout their breastfeeding journey. Symphony features Medela's initiation technology and 2-Phase Expression technology, comes with overflow protection and is equipped for double and single pumping.

#### At a glance

- ☐ Supports you to successfully initiate, build & maintain adequate milk production.
- ☐ Helps you initiate lactation when using the INITIATE program
- ☐ Assists you to build & maintain milk production by using the MAINTAIN program.
- ☐ Particularly gentle on extremely sensitive breast tissue
- ☐ Brings out flat or inverted nipples
- ☐ Alleviates symptoms of engorgement and helps heal mastitis
- Easy to use and pleasingly quiet operation
- ☐ Time saving you can pump more milk in less time

You can express your breast milk from the comfort of your own home using Medela Symphony Rental program

Pump Set