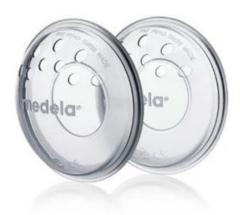

### Milk Collection Shells Breast Shells

**Breastcare & Accessories** 

**Breastcare & Accessories** 

#### At a glance

- Ventilation holes for air circulation
- Comfortable to wear
- Discreet and invisible from over a dress
- Soft silicone feels comfortable on delicate breast skin