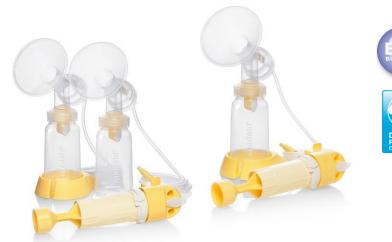

### **Hospital Grade Equipment**

The Lactina is the ideal breast pump for long-term and frequent pumping needs. It is especially designed for hospital use.

- Pump sets separate from the pump, hence no chance of overflow
- Easy switch from single pumping to double pumping and back
- ☐ Adjustable vacuum to adapt to every mother's comfort