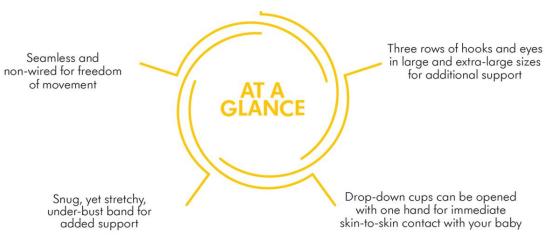

## **Maternity & Nursing Bra**

**Maternity Intimate Apparels** 

| Colours  | Black, White |
|----------|--------------|
| Material | Nylon        |