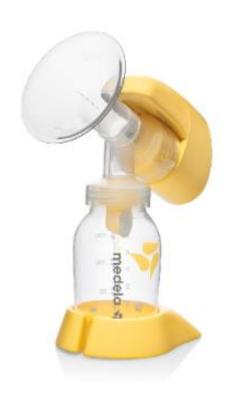

### Harmony Personal Use Breast Pump

Medela Harmony is a perfect, lightweight and compact, on-hand pump. It is designed for mums who mostly breastfeed and is a great travel companion.

The only manual pump with 2-Phase Expression technology.

- □ For let-down, use the shorter side of the pump's handle.
- Once milk flow starts, switch to the longer side.

Variations Available -Harmony Harmony Pump & Feed

Light and discreet: switch between this pump and a double electric pump or use this pump on its own if you do not pump frequently

Features 2-Phase Expression technology