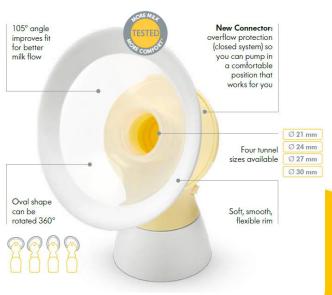

## Freestyle Personal Use Breast Pump

An innovative pump with the highest level of performance. Designed for busy mums, you can hook it on your blouse, slot it into your pocket and enjoy pumping on the go. It is a perfect pump for expressing milk several times a day. With thoughtful features, Freestyle provides true mobility, freedom and flexibility.

#### What's New:

- ☐ 11% more milk
- More comfortable on skin
- □ Better adapts to breast