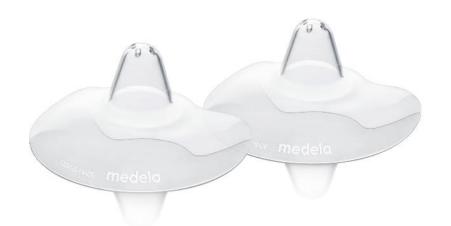

### **Contact Nipple Shield**

**Breastcare & Accessories** 

Contact Nipple Shields make breastfeeding possible when latching on is difficult or painful. It is made of ultra-thin, soft, transparent silicone.

- ☐ Safe and taste-free for the baby
- ☐ Maximize skin contact between baby and mother
- ☐ Protect sensitive, dry or cracked nipples during breastfeeding
- ☐ Enable breastfeeding when latching on is difficult or painful or if you have flat or inverted nipples