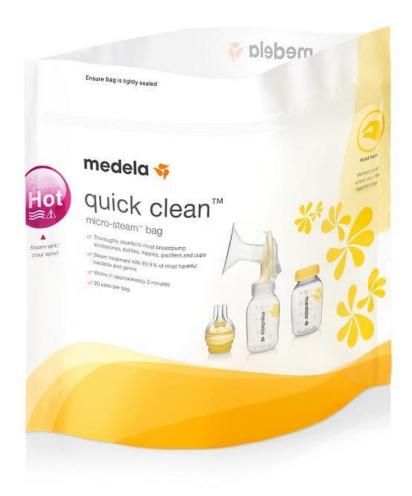

### **Quick Clean Bags**

#### **Breastcare & Accessories**

Medela's Quick Clean Microwave Bag is the handy way to sanitise your pumping equipment and breastfeeding accessories quickly and safely.

- ☐ Safe and reliable steam treatment
- ☐ Eliminates 99.9 % of common bacteria and germs
- ☐ Easy and quick:easy to store, ready to use, works in minutes
- ☐ Re-usable: each bag can be used 20 times