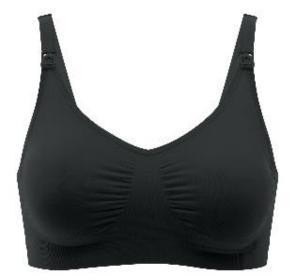

## **Maternity & Nursing Bra**

**Maternity Intimate Apparels** 

| Colours  | Black, White |
|----------|--------------|
| Material | Nylon        |