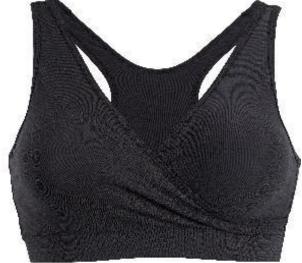

## **Sleep Bra**Maternity Intimate Apparels

| Colours  | Black, White |
|----------|--------------|
| Material | Nylon        |