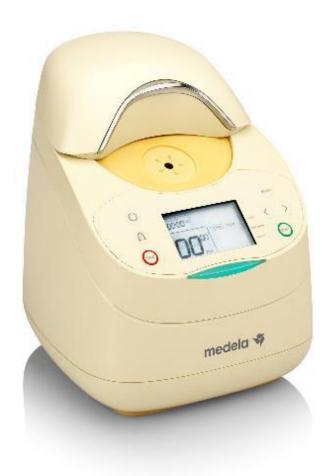

# Symphony Breast Pump

**Hospital Grade Equipment** 

Pump Set

The research-based Symphony breast pump has been developed specifically to support mums throughout their breastfeeding journey. Symphony features Medela's initiation technology and 2-Phase Expression technology, comes with overflow protection and is equipped for double and single pumping.

#### At a glance

- ☐ Supports you to successfully initiate, build & maintain adequate milk production.
- ☐ Helps you initiate lactation when using the INITIATE program
- ☐ Assists you to build & maintain milk production by using the MAINTAIN program.
- ☐ Particularly gentle on extremely sensitive breast tissue
- ☐ Brings out flat or inverted nipples
- ☐ Alleviates symptoms of engorgement and helps heal mastitis
- Easy to use and pleasingly quiet operation
- ☐ Time saving you can pump more milk in less time