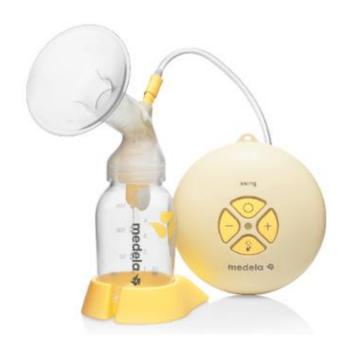

## **Swing**Personal Use Breast Pump

The bestselling 2-Phase pump, Swing, is designed to work in all positions for the active mum. Set it on a tabletop, attach it to your pocket or belt with the clip or hang it from the neck/shoulder strap. Use the Medela Swing for your regular use in the most convenient and comfortable position for you.