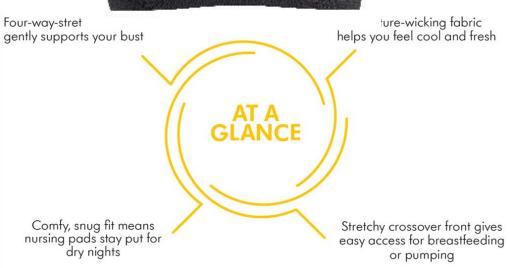

## **Sleep Bra**Maternity Intimate Apparels

| Colours  | Black, White |
|----------|--------------|
| Material | Nylon        |