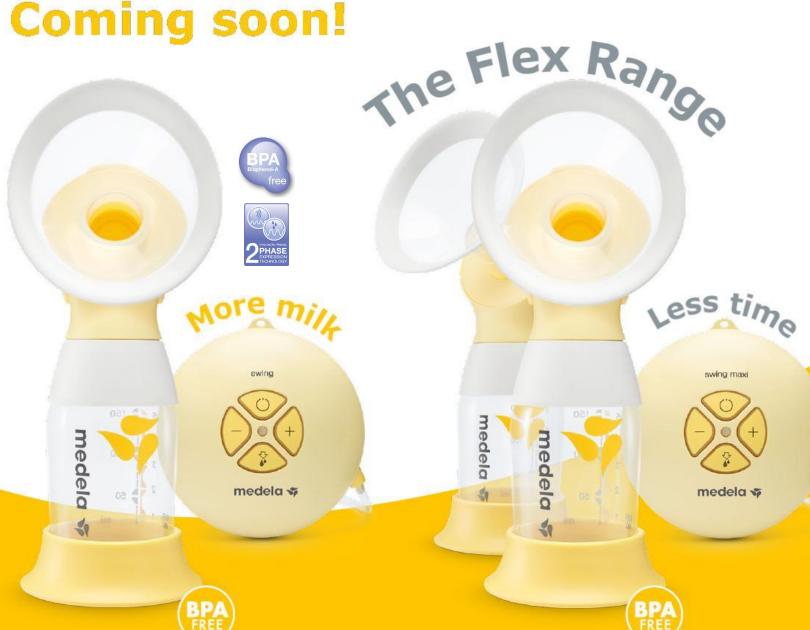

## **Swing**Personal Use Breast Pump

The bestselling 2-Phase pump, Swing, is designed to work in all positions for the active mum. Set it on a tabletop, attach it to your pocket or belt with the clip or hang it from the neck/shoulder strap. Use the Medela Swing for your regular use in the most convenient and comfortable position for you.

## **Swing Maxi**Personal Use Breast Pump

Designed for mums looking to have it all - portability, time-saving, double-pumping and more milk expression - The Swing Maxi lives up to its name by giving delivering the maximum in the most comfortable way. Use the Medela Swing Maxi to save up to two hours per day when exclusively pumping.