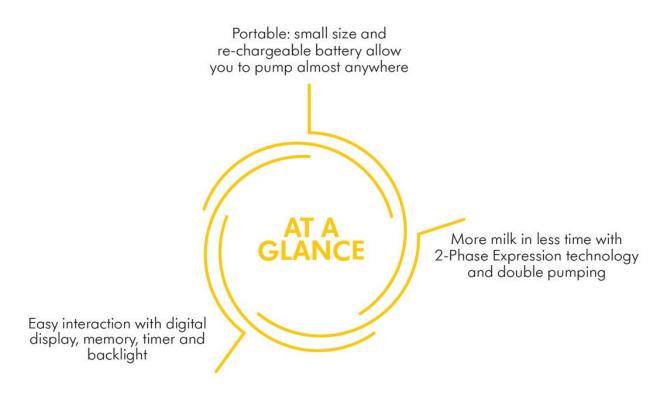

## Freestyle Personal Use Breast Pump

An innovative pump with the highest level of performance. Designed for busy mums, you can hook it on your blouse, slot it into your pocket and enjoy pumping on the go. It is a perfect pump for expressing milk several times a day. With thoughtful features, Freestyle provides true mobility, freedom and flexibility.

#### What's New:

- ☐ 11% more milk
- More comfortable on skin
- □ Better adapts to breast