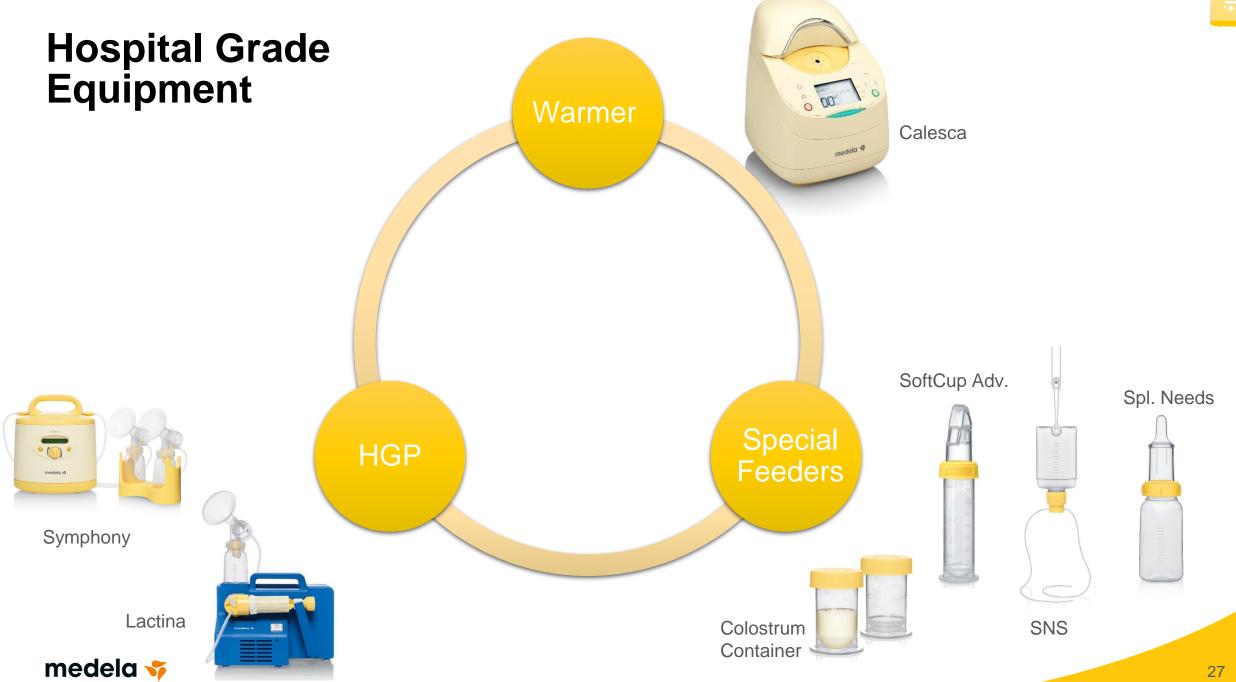

## Hospital Grade Equipment

# Symphony Breast Pump

**Hospital Grade Equipment** 

Pump Set

The research-based Symphony breast pump has been developed specifically to support mums throughout their breastfeeding journey. Symphony features Medela's initiation technology and 2-Phase Expression technology, comes with overflow protection and is equipped for double and single pumping.

#### At a glance

- ☐ Supports you to successfully initiate, build & maintain adequate milk production.
- ☐ Helps you initiate lactation when using the INITIATE program
- ☐ Assists you to build & maintain milk production by using the MAINTAIN program.
- ☐ Particularly gentle on extremely sensitive breast tissue
- ☐ Brings out flat or inverted nipples
- ☐ Alleviates symptoms of engorgement and helps heal mastitis
- Easy to use and pleasingly quiet operation
- ☐ Time saving you can pump more milk in less time

You can express your breast milk from the comfort of your own home using Medela Symphony Rental program

Pump Set

### **Hospital Grade Equipment**

The Lactina is the ideal breast pump for long-term and frequent pumping needs. It is especially designed for hospital use.

- Pump sets separate from the pump, hence no chance of overflow
- Easy switch from single pumping to double pumping and back
- ☐ Adjustable vacuum to adapt to every mother's comfort

## **Calesca**Hospital Grade Equipment

Calesca can both warm and thaw breastmilk in a hospital environment. Its slow warming process helps preserve nutrients and vitamins.

- Eliminate contamination risk from waterborne pathogens.
- ☐ Warm human milk to temperatures consistent with expressed human milk
- Establish confidence with a safe & effective practice to warm feedings

### SoftCup Advanced

**Hospital Grade Equipment** 

The SoftCup Advanced Cup Feeder is ideal for shortterm feeding for babies with sucking difficulties.

### **Special Needs Feeder**

**Hospital Grade Equipment** 

Special Needs Feeder is designed for babies who are unable to create a vacuum due to certain syndromes and neurological disorders.

- ☐ Supports oral feeding in babies, especially
  - ☐ CLEFT-LIP or PALATE
  - ☐ Pierre Robin Syndrome or Down Syndrome
  - ☐ Neurologic, cardiac or respiratory disorders
- ☐ Has a variable and controllable milk flow
- ☐ Provides help when babies cannot create a vacuum
- ☐ The one-way valve prevents air from entering the teat.
- ☐ Helps in difficulties during suck-swallow-breathe coordination.

### **Hospital Grade Equipment**

The SNS is a unique system designed to stimulate the mother's milk supply. It achieves it through enabling direct sucking at the breast

### **Colostrum Container**

### **Hospital Grade Equipment**

The colostrum container is designed specially for colostrum storage

- Motivates mothers who can express low volumes initially
- ☐ Curved bottom to minimize the loss of colostrum
- EO sterilized for single use only