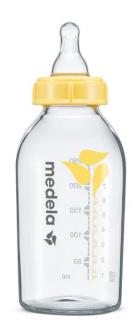

## **Bottles**Feeding & Storing

Benefits of storing and feeding milk using the same bottle.

- Versatile ideal for expressing, storing, freezing and feeding breast milk
- ☐ Durable does not crack or splinter when dropped
- ☐ Safe material for you and your baby
- ☐ The bottles can be used with all Medela breast pumps and teat