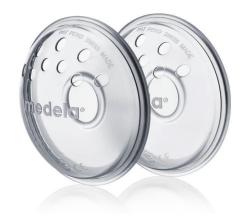

### Milk Collection Shells Breast Shells

**Breastcare & Accessories** 

**Breastcare & Accessories** 

#### At a glance

- Ventilation holes for air circulation
- Comfortable to wear
- Discreet and invisible from over a dress
- Soft silicone feels comfortable on delicate breast skin