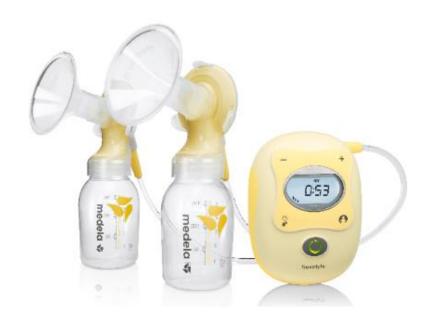

## Freestyle Personal Use Breast Pump

An innovative pump with the highest level of performance. Designed for busy mums, you can hook it on your blouse, slot it into your pocket and enjoy pumping on the go. It is a perfect pump for expressing milk several times a day. With thoughtful features, Freestyle provides true mobility, freedom and flexibility.

#### What's New:

- ☐ 11% more milk
- More comfortable on skin
- □ Better adapts to breast