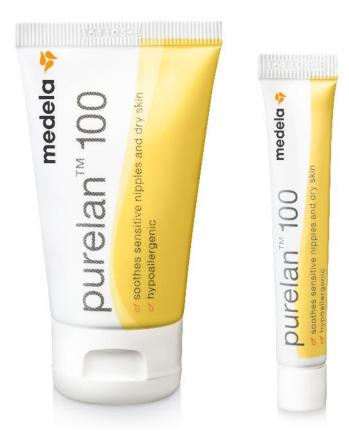

### **Purelan**

#### **Breastcare & Accessories**

PureLan<sup>™</sup>100 helps prevent or soothe sensitive or dry nipples during pregnancy and lactation. It is designed to help replenish depleted natural oils.

- ☐ Safe for mum and baby. No need to remove before breastfeeding
- ☐ 100% ultra-pure and natural medical-grade lanolin
- ☐ Helps replenish your skin's natural level of lipids to correct its moisture balance
- ☐ Helps reinforce your skin's natural barrier properties
- ☐ Also ideal for chapped lips, dry noses and dry skin in babies
- ☐ Free from parabens, additives, preservatives, and fragrance
- ☐ Hypoallergenic