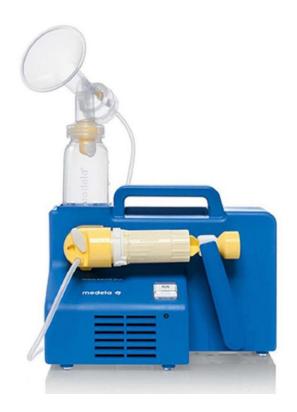

### **Hospital Grade Equipment**

The Lactina is the ideal breast pump for long-term and frequent pumping needs. It is especially designed for hospital use.

- Pump sets separate from the pump, hence no chance of overflow
- Easy switch from single pumping to double pumping and back
- ☐ Adjustable vacuum to adapt to every mother's comfort