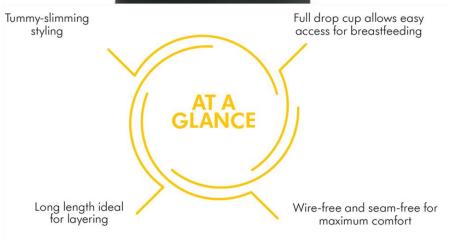

## **Tank Top**

**Maternity Intimate Apparels** 

| Colours  | Black, White |
|----------|--------------|
| Material | Cotton       |