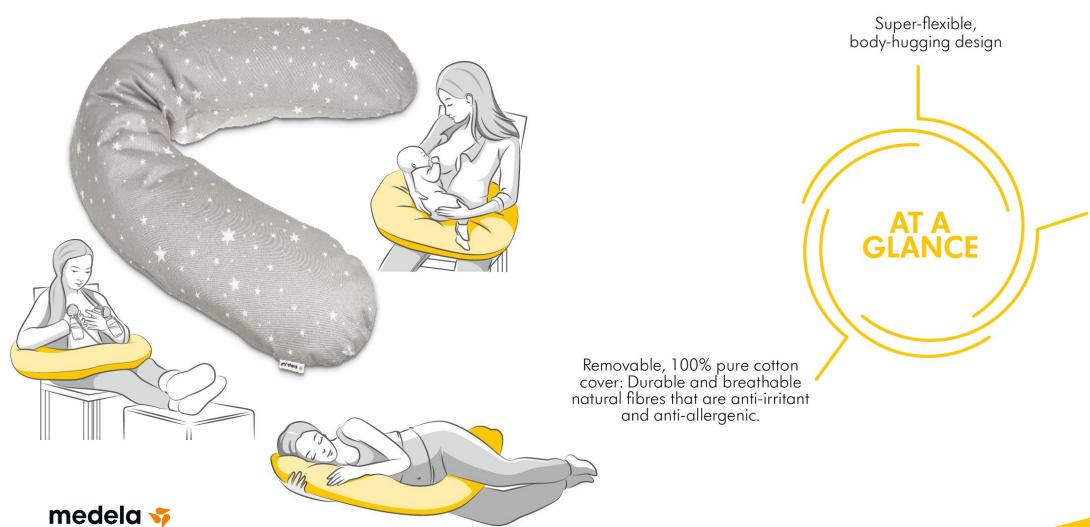

## **Maternity & Nursing Pillow**

**Breastcare & Accessories** 

The Medela maternity and nursing pillow is there for you from pregnancy to birth and beyond, whether you're nursing, sleeping, pumping or simply relaxing.

Feather-light and noiseless filling for an undisturbed rest.