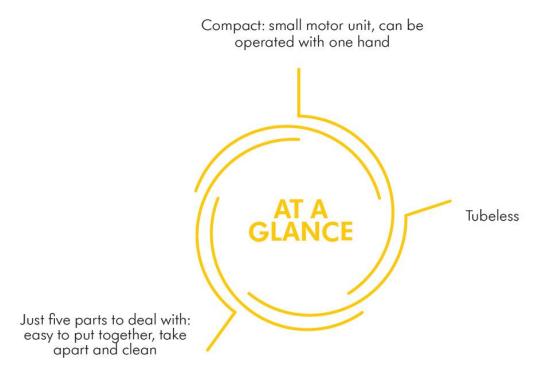

## **Swing**Personal Use Breast Pump

The bestselling 2-Phase pump, Swing, is designed to work in all positions for the active mum. Set it on a tabletop, attach it to your pocket or belt with the clip or hang it from the neck/shoulder strap. Use the Medela Swing for your regular use in the most convenient and comfortable position for you.