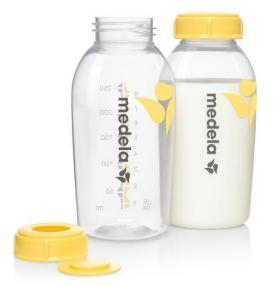

## **Bottles**Feeding & Storing

Benefits of storing and feeding milk using the same bottle.

- Versatile ideal for expressing, storing, freezing and feeding breast milk
- ☐ Durable does not crack or splinter when dropped
- ☐ Safe material for you and your baby
- ☐ The bottles can be used with all Medela breast pumps and teat