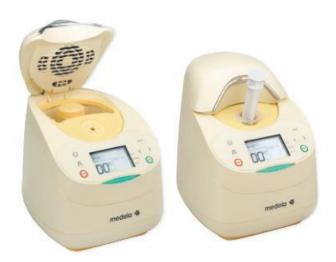

### **Lactina Breast Pump**

### **Hospital Grade Equipment**

The Lactina is the ideal breast pump for long-term and frequent pumping needs. It is especially designed for hospital use.

- Pump sets separate from the pump, hence no chance of overflow
- Easy switch from single pumping to double pumping and back
- ☐ Adjustable vacuum to adapt to every mother's comfort