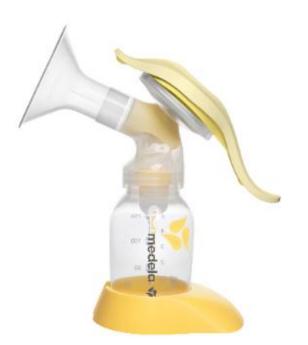

### Harmony Personal Use Breast Pump

Medela Harmony is a perfect, lightweight and compact, on-hand pump. It is designed for mums who mostly breastfeed and is a great travel companion.

The only manual pump with 2-Phase Expression technology.

- □ For let-down, use the shorter side of the pump's handle.
- Once milk flow starts, switch to the longer side.

Variations Available -Harmony Harmony Pump & Feed

Light and discreet: switch between this pump and a double electric pump or use this pump on its own if you do not pump frequently

Features 2-Phase Expression technology