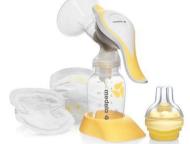

### Harmony Personal Use Breast Pump

Medela Harmony is a perfect, lightweight and compact, on-hand pump. It is designed for mums who mostly breastfeed and is a great travel companion.

The only manual pump with 2-Phase Expression technology.

- □ For let-down, use the shorter side of the pump's handle.
- Once milk flow starts, switch to the longer side.

Variations Available -Harmony Harmony Pump & Feed

Light and discreet: switch between this pump and a double electric pump or use this pump on its own if you do not pump frequently

Features 2-Phase Expression technology