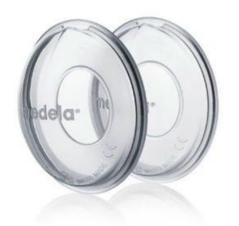

### Milk Collection Shells Breast Shells

**Breastcare & Accessories** 

**Breastcare & Accessories** 

#### At a glance

- Flexibly adapt to the shape of the breast
- Prevent wet patches during heavy milk flow
- Practical spout for easy emptying
- Soft silicone feels comfortable on delicate breast skin

- Ventilation holes allow skin to breathe & heal
- Flexible, to adapt to the shape of your breast
- Can be worn all day between breastfeeds
- Soft silicone feels comfortable on delicate breast skin