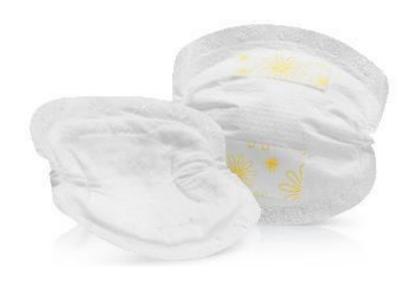

### **Disposable Nursing Pads**

3

**Breastcare & Accessories** 

Designed for when you're experiencing heavy breast leaking – especially soon after your baby's birth – Medela's ultra-absorbent disposable nursing pads keep you dry, comfortable and confident, both day and night.

- □ Super absorbency: ideal for heavy breast milk leakage
- □ Soft, natural-fibre lining instantly wicks away moisture, and is gentle on sensitive skin
- □ Ultra-absorbent polymer core distributes moisture evenly and helps lock it in
- ☐ Breathable, waterproof outer layer protects clothes
- ☐ Contoured design shaped to fit your breast