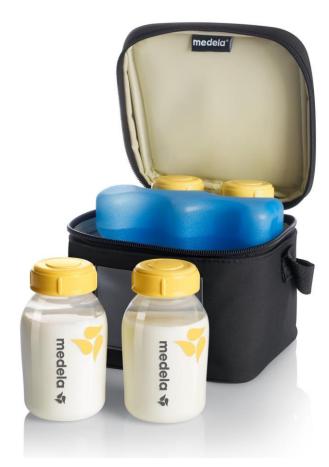

### **Cooler Bag**

Feeding & Storing

Variations Available -Cooler Bag City Style Breastpump Bag

The Medela Cooler Bag is a favorite with mums for keeping breast milk cool on the go.

- ☐ The contoured ice pack is specially designed for Medela bottles and maximises breast milk storage time.
- The insulation on the inside of the bag will keep the expressed breast milk cool for longer.
- ☐ It can be used as a secondary container to transport your breast milk home from work.
- It is also suitable for leaving at the day care centre.