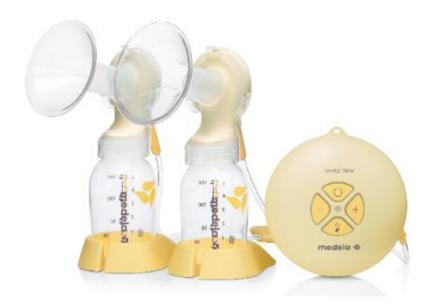

## **Swing Maxi**Personal Use Breast Pump

Designed for mums looking to have it all - portability, time-saving, double-pumping and more milk expression - The Swing Maxi lives up to its name by giving delivering the maximum in the most comfortable way. Use the Medela Swing Maxi to save up to two hours per day when exclusively pumping.