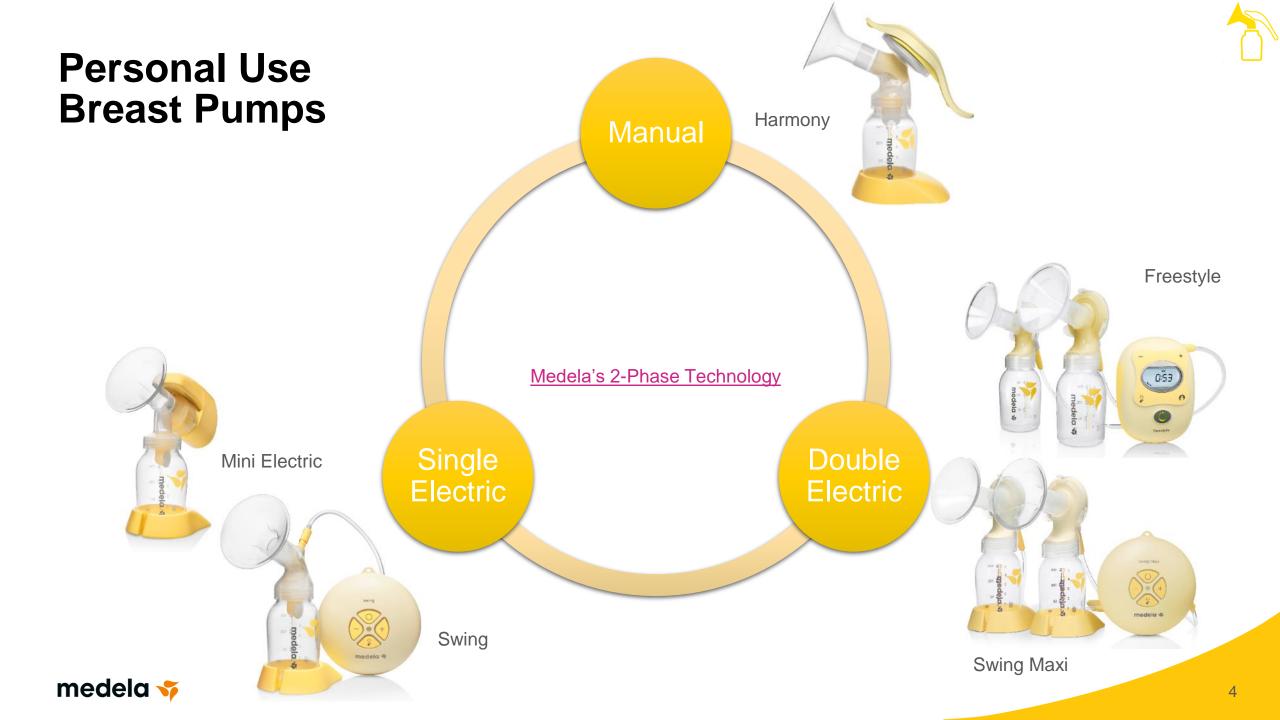

## Personal Use Breast Pumps

### Harmony Personal Use Breast Pump

Medela Harmony is a perfect, lightweight and compact, on-hand pump. It is designed for mums who mostly breastfeed and is a great travel companion.

The only manual pump with 2-Phase Expression technology.

## Mini Electric Personal Use Breast Pump

Designed for mums who are looking to save time, the Mini Electric is a solution which has a compact and effective motor. The smallest, portable electric pump in the Medela range, Mini Electric is perfect for your occasional use.

## **Swing**Personal Use Breast Pump

The bestselling 2-Phase pump, Swing, is designed to work in all positions for the active mum. Set it on a tabletop, attach it to your pocket or belt with the clip or hang it from the neck/shoulder strap. Use the Medela Swing for your regular use in the most convenient and comfortable position for you.

## **Swing Maxi**Personal Use Breast Pump

Designed for mums looking to have it all - portability, time-saving, double-pumping and more milk expression - The Swing Maxi lives up to its name by giving delivering the maximum in the most comfortable way. Use the Medela Swing Maxi to save up to two hours per day when exclusively pumping.

## Freestyle Personal Use Breast Pump

An innovative pump with the highest level of performance. Designed for busy mums, you can hook it on your blouse, slot it into your pocket and enjoy pumping on the go. It is a perfect pump for expressing milk several times a day. With thoughtful features, Freestyle provides true mobility, freedom and flexibility.