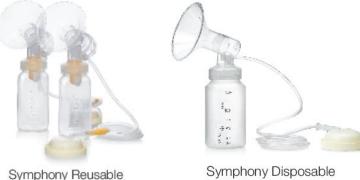

# Symphony Breast Pump

**Hospital Grade Equipment** 

Pump Set

The research-based Symphony breast pump has been developed specifically to support mums throughout their breastfeeding journey. Symphony features Medela's initiation technology and 2-Phase Expression technology, comes with overflow protection and is equipped for double and single pumping.

#### At a glance

- ☐ Supports you to successfully initiate, build & maintain adequate milk production.
- ☐ Helps you initiate lactation when using the INITIATE program
- ☐ Assists you to build & maintain milk production by using the MAINTAIN program.
- ☐ Particularly gentle on extremely sensitive breast tissue
- ☐ Brings out flat or inverted nipples
- ☐ Alleviates symptoms of engorgement and helps heal mastitis
- Easy to use and pleasingly quiet operation
- ☐ Time saving you can pump more milk in less time

You can express your breast milk from the comfort of your own home using Medela Symphony Rental program

Pump Set