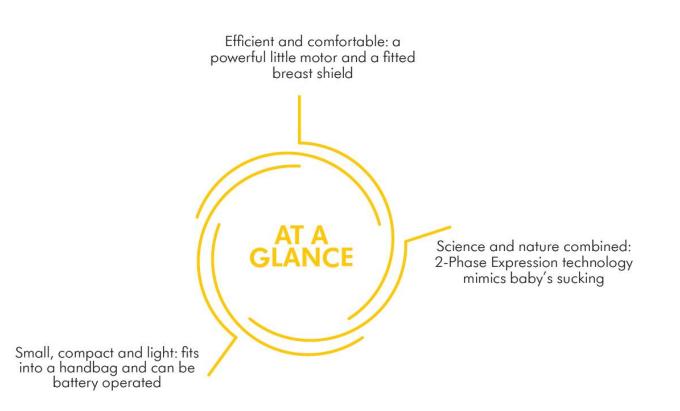

### Harmony Personal Use Breast Pump

Medela Harmony is a perfect, lightweight and compact, on-hand pump. It is designed for mums who mostly breastfeed and is a great travel companion.

The only manual pump with 2-Phase Expression technology.

Features 2-Phase Expression technology