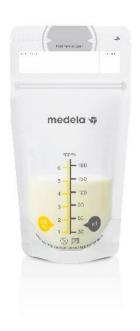

# **Breastmilk Storage Bags**

Feeding & Storing

The convenient way to store, carry and warm expressed breast milk, Medela breast milk storage bags are easy to use and hygienic.

- → No leaks with double zip protection and double walls.
- → No tearing, splitting or cracking with heat-sealed seams
- Bags stand upright for easy handling and lie flat for storage
- ☐ Transport pouch included to keep breast milk bags organised and clean
- ☐ Medela breast milk storage bags come in packs of 25 or 50 bags