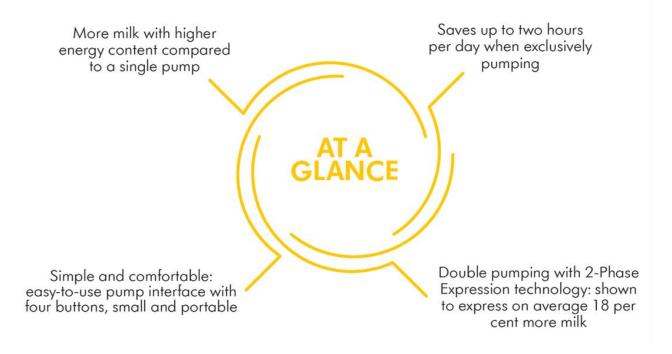

## **Swing Maxi**Personal Use Breast Pump

Designed for mums looking to have it all - portability, time-saving, double-pumping and more milk expression - The Swing Maxi lives up to its name by giving delivering the maximum in the most comfortable way. Use the Medela Swing Maxi to save up to two hours per day when exclusively pumping.