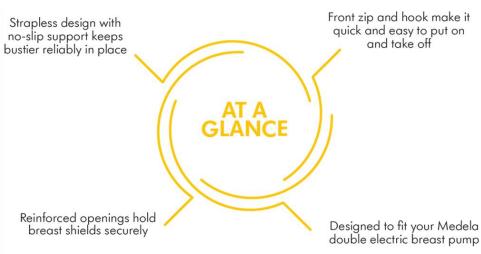

## **Easy Expression Bustier**

**Maternity Intimate Apparels** 

| Colours  | White  |
|----------|--------|
| Material | Cotton |